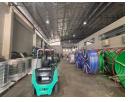

## 1671m2 Warehouse To Let in Riverhorse Valley

We are pleased to offer you the details of the industrial warehouse to let in Riverhorse Valley, Durban.

Property Specifications:

- 1671m2 GLA
- R105/m2
- 3 Phase power
- Available 1 July 2025
- Secure park