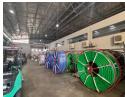

## 1671m2 Warehouse To Let in Riverhorse Valley

We are pleased to offer you the details of the industrial warehouse to let in Riverhorse Valley, Durban.

Property Specifications:

- 1671m2 GLA
- R105/m2
- 3 Phase power
- Available 1 July 2025
- Secure park