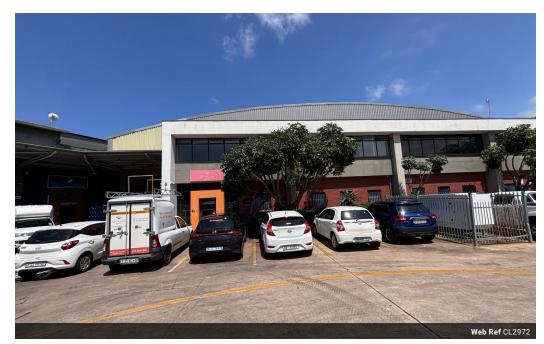

## 1671m2 Warehouse To Let in Riverhorse Valley

We are pleased to offer you the details of the industrial warehouse to let in Riverhorse Valley, Durban.

Property Specifications:

- 1671m2 GLA
- R105/m2
- 3 Phase power
- Available 1 July 2025
- Secure park