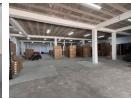

## 899m2 Warehouse To Let in Riverhorse Valley

We are pleased to offer you the details of the industrial warehouse to let in Riverhorse Valley, Durban.

Property Specifications:

- 899m2 GLA
- Ground floor unit
- 100 Amps
- 4 Parking bays
- Available 1 June 2025

## Features

**Zoning** Industrial

 Interior
 Exterior
 Sizes

 Power 3 Phase
 Yes
 Security
 Yes
 Floor Size
 899m²