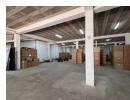

## 899m2 Warehouse To Let in Riverhorse Valley

We are pleased to offer you the details of the industrial warehouse to let in Riverhorse Valley, Durban.

Property Specifications:

- 899m2 GLA
- Ground floor unit
- 100 Amps
- 4 Parking bays
- Available 1 June 2025