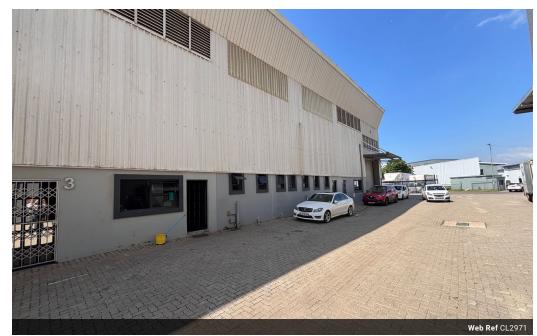

## 899m2 Warehouse To Let in Riverhorse Valley

We are pleased to offer you the details of the industrial warehouse to let in Riverhorse Valley, Durban.

Property Specifications:

- 899m2 GLA
- Ground floor unit
- 100 Amps
- 4 Parking bays
- Available 1 June 2025

Riverhorse Valley is centrally located in the northern parts of Durban. The node borders the N2 on both ends. The area has great accessibilities onto the main arterial roads via Queen Nandi Drive, N2 and North Coast Road. It is a stone's throw away from Red Hill, Glen Anil and the M19. The area is amongst many public transport stops and amenities, including the heart hospital and Builders Warehouse.