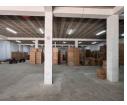

## 899m2 Warehouse To Let in Riverhorse Valley

We are pleased to offer you the details of the industrial warehouse to let in Riverhorse Valley, Durban.

Property Specifications:

- 899m2 GLA
- Ground floor unit
- 100 Amps
- 4 Parking bays
- Available 1 June 2025

## Features

**Zoning** Industrial

 Interior
 Exterior
 Sizes

 Power 3 Phase
 Yes
 Security
 Yes
 Floor Size
 899m²