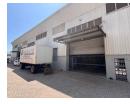

## 899m2 Warehouse To Let in Riverhorse Valley

We are pleased to offer you the details of the industrial warehouse to let in Riverhorse Valley, Durban.

Property Specifications:

- 899m2 GLA
- Ground floor unit
- 100 Amps
- 4 Parking bays
- Available 1 June 2025

## Features

**Zoning** Industrial

 Interior
 Exterior
 Sizes

 Power 3 Phase
 Yes
 Security
 Yes
 Floor Size
 899m²