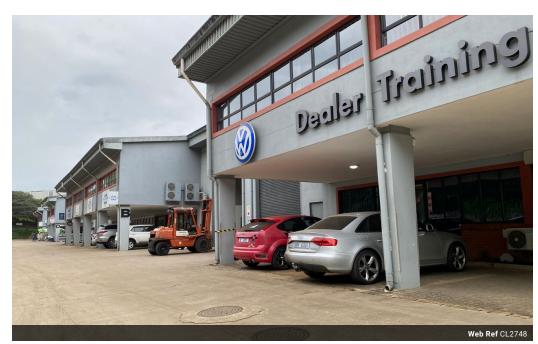

## 1001m2 Warehouse To Let in Riverhorse Valley

We are pleased to offer you the details of the industrial warehouse to let in Riverhorse Valley, Durban.

Property Specifications:

- 1001m2 GLA
- 3 Phase power
- 1x Roller shutter door
- Secure park