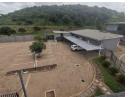

## 5255m2 Warehouse To Let in Riverhorse Valley

We are pleased to offer you the details of the industrial warehouse to let in Riverhorse Valley, Durban.

Welcome to this remarkable property with a generous 10,524 sqm erf size and 5,255 sqm GLA, accommodating various operations seamlessly.