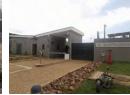

## 5255m2 Warehouse To Let in Riverhorse Valley

We are pleased to offer you the details of the industrial warehouse to let in Riverhorse Valley, Durban.

Welcome to this remarkable property with a generous 10,524 sqm erf size and 5,255 sqm GLA, accommodating various operations seamlessly.

- Secure vaults safeguard valuables and sensitive materials.
- 2 massive backup generators ensure uninterrupted operations.
- Advanced sprinkler systems with water tanks enhance fire safety.
  Secure perimeter walling provides extra security and privacy.
  4 roller shutter doors streamline loading and unloading.
- Reliable 3-phase power ensures optimal energy distribution.
- 18 covered parking bays shield vehicles, while 78 open parking bays offer convenience.
- Comprehensive CCTV ensures continuous surveillance and asset protection.