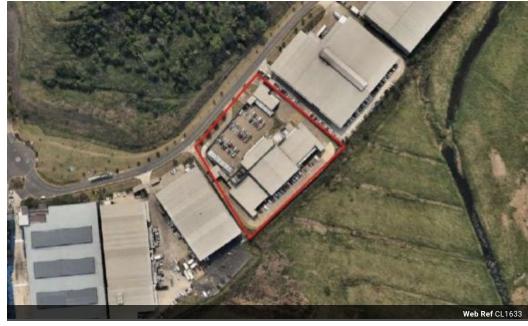

## 5255m2 Warehouse To Let in Riverhorse Valley

We are pleased to offer you the details of the industrial warehouse to let in Riverhorse Valley, Durban.

Welcome to this remarkable property with a generous 10,524 sqm erf size and 5,255 sqm GLA, accommodating various operations seamlessly.