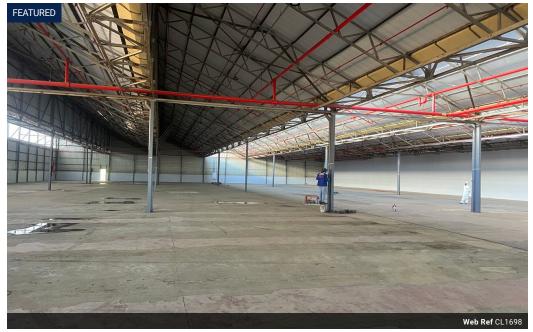

## 12590 Warehouse To Let with 8000m2 Common Yard

Efficient Bulk Goods Handling Property to let in Mobeni. The facility can be utilized for manufacturing with its large power availability on site.

Location: Situated in Mobeni Availability: Available from 1 November

General Information: GLA (Gross Lettable Area): 12590m2 Yard Space: 7,855m2 Parking: 35 bays Loading Docks: 10 Drive Through Covered Loading: 3,160m2

Yes

Features Highlighting Bulk Goods Handling: Efficient Warehouse: With 12590m2 of warehouse space, the property is well-equipped to handle bulk goods efficiently. Drive Through Covered Loading: The property offers 3,160m2 of drive-through covered loading space, allowing seamless movement of bulk goods regardless of weather conditions. Snrinkler System<sup>®</sup> F uinned with a sprinkler system ensuring safety while handling hulk goods

## Features

Zoning Industrial

Interior Power 3 Phase Sizes Floor Size

12.590m<sup>2</sup>