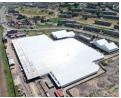

## 12590 Warehouse To Let with 8000m2 Common Yard

Efficient Bulk Goods Handling Property to let in Mobeni. The facility can be utilized for manufacturing with its large power availability on site.

Location: Situated in Mobeni Availability: Available from 1 November

General Information: GLA (Gross Lettable Area): 12590m2 Yard Space: 7,855m2 Parking: 35 bays Loading Docks: 10 Drive Through Covered Loading: 3,160m2

Yes

Features Highlighting Bulk Goods Handling: Efficient Warehouse: With 12590m2 of warehouse space, the property is well-equipped to handle bulk goods efficiently. Drive Through Covered Loading: The property offers 3,160m2 of drive-through covered loading space, allowing seamless movement of bulk goods regardless of weather conditions. Snrinkler System<sup>®</sup> F uinned with a sprinkler system ensuring safety while handling hulk goods