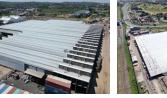

## 12590 Warehouse To Let with 8000m2 Common Yard

Efficient Bulk Goods Handling Property to let in Mobeni. The facility can be utilized for manufacturing with its large power availability on site.

Location: Situated in Mobeni Availability: Available from 1 November

General Information: GLA (Gross Lettable Area): 12590m2 Yard Space: 7,855m2 Parking: 35 bays Loading Docks: 10 Drive Through Covered Loading: 3,160m2

Yes

Features Highlighting Bulk Goods Handling: Efficient Warehouse: With 12590m2 of warehouse space, the property is well-equipped to handle bulk goods efficiently. Drive Through Covered Loading: The property offers 3,160m2 of drive-through covered loading space, allowing seamless movement of bulk goods regardless of weather conditions. Snrinkler System<sup>®</sup> F uinned with a sprinkler system ensuring safety while handling hulk goods