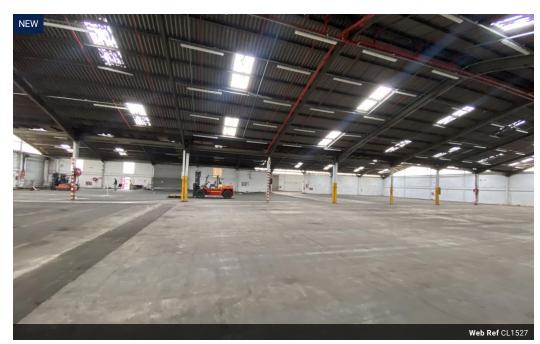

## 4323m² Warehouse To Let In Mobeni

Mobeni stands as Durban's premier industrial hub, providing businesses with unparalleled advantages. Its strategic location minimizes transport costs for container handling, facilitating seamless import and export operations. This critical advantage makes Mobeni an ideal destination for businesses seeking efficiency and cost-effectiveness in their logistics operations.

#### Property specs:

- 4323m² GLA
- The property is situated within a park
- The unit has multiple roller doors
- Fitted with a sprinkler system (ASIB Compliant)
  Separate entrance and exit boom gates