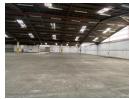

## 4323m² Warehouse To Let In Mobeni

Mobeni stands as Durban's premier industrial hub, providing businesses with unparalleled advantages. Its strategic location minimizes transport costs for container handling, facilitating seamless import and export operations. This critical advantage makes Mobeni an ideal destination for businesses seeking efficiency and cost-effectiveness in their logistics operations.

#### Property specs:

- 4323m² GLA
- The property is situated within a park
- The unit has multiple roller doors
- Fitted with a sprinkler system (ASIB Compliant)
  Separate entrance and exit boom gates