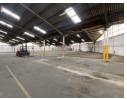

## 4323m² Warehouse To Let In Mobeni

Mobeni stands as Durban's premier industrial hub, providing businesses with unparalleled advantages. Its strategic location minimizes transport costs for container handling, facilitating seamless import and export operations. This critical advantage makes Mobeni an ideal destination for businesses seeking efficiency and cost-effectiveness in their logistics operations.

#### Property specs:

- 4323m² GLA
- The property is situated within a park
- The unit has multiple roller doors
- Fitted with a sprinkler system (ASIB Compliant)
  Separate entrance and exit boom gates