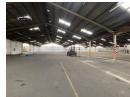

## 4323m² Warehouse To Let In Mobeni

Mobeni stands as Durban's premier industrial hub, providing businesses with unparalleled advantages. Its strategic location minimizes transport costs for container handling, facilitating seamless import and export operations. This critical advantage makes Mobeni an ideal destination for businesses seeking efficiency and cost-effectiveness in their logistics operations.

#### Property specs:

- 4323m² GLA
- The property is situated within a park
- The unit has multiple roller doors
- Fitted with a sprinkler system (ASIB Compliant)
  Separate entrance and exit boom gates