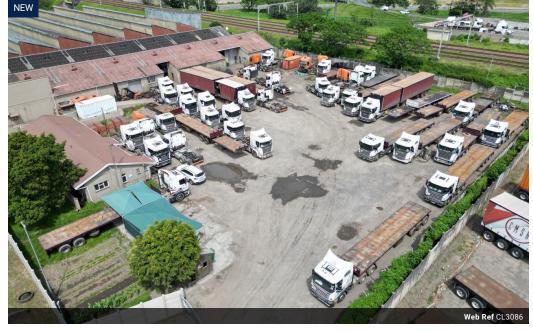

## 2500sqm Warehouse/Workshop with 5000sqm Yard To Let

Strategic Logistics Hub – Exclusive Opportunity in Mobeni, Durban South

Brought to you exclusively by Upside Properties

Yes

Yes

Positioned in one of Durban South's most logistics-friendly locations, this industrial site in Mobeni offers a rare chance to establish or expand operations within immediate reach of the Durban Harbour. With industrial-zoned land and sizeable yard space in short supply, this site presents a high-value opportunity for transport, warehousing, and distribution businesses aiming to enhance their supply chain efficiency.

Why Mobeni?

Durban South has long been regarded as a gateway to the port. This site is situated just minutes from harbour access routes, providing unmatched convenience for import/export-oriented businesses. The area's limited stock of well-sized yards makes this

## Features

Zoning Industrial

Interior Air Conditioning Power 3 Phase **Sizes** Floor Size Land Size

8,500m² 8,500m²