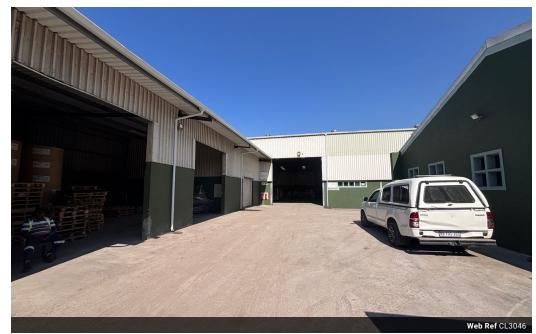

## 2350m2 Warehouse To Let in Jacobs

We are pleased to offer you the details of the industrial warehouse to let in Jacobs, Durban.

Property Specifications:

- 2350m2 GLA
- 2x Roller shutter doors
- 2 Entrances
- Staff changerooms
- 400 Amps
- Container access

## Features

**Zoning** Industrial

 Interior
 Exterior
 Sizes

 Air Conditioning
 Yes
 Security
 Yes
 Floor Size
 2,350m²

 Power 3 Phase
 Yes