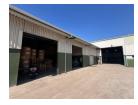

## 2350m2 Warehouse To Let in Jacobs

We are pleased to offer you the details of the industrial warehouse to let in Jacobs, Durban.

Property Specifications:

- 2350m2 GLA
- 2x Roller shutter doors
- 2 Entrances
- Staff changerooms
- 400 Amps
- Container access

## Features

**Zoning** Industrial

 Interior
 Exterior
 Sizes

 Air Conditioning
 Yes
 Security
 Yes
 Floor Size
 2,350m²

 Power 3 Phase
 Yes