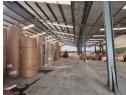

## 2350m2 Warehouse To Let in Jacobs

We are pleased to offer you the details of the industrial warehouse to let in Jacobs, Durban.

Property Specifications:

- 2350m2 GLA
- 2x Roller shutter doors
- 2 Entrances
- Staff changerooms
- 400 Amps
- Container access

## Features

**Zoning** Industrial

 Interior
 Exterior
 Sizes

 Air Conditioning
 Yes
 Security
 Yes
 Floor Size
 2,350m²

 Power 3 Phase
 Yes