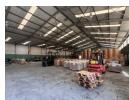

## 2350m2 Warehouse To Let in Jacobs

We are pleased to offer you the details of the industrial warehouse to let in Jacobs, Durban.

Property Specifications:

- 2350m2 GLA
- 2x Roller shutter doors
- 2 Entrances
- Staff changerooms
- 400 Amps
- Container access

## Features

**Zoning** Industrial

 Interior
 Exterior
 Sizes

 Air Conditioning
 Yes
 Security
 Yes
 Floor Size
 2,350m²

 Power 3 Phase
 Yes