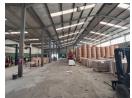

## 2350m2 Warehouse To Let in Jacobs

We are pleased to offer you the details of the industrial warehouse to let in Jacobs, Durban.

Property Specifications:

- 2350m2 GLA
- 2x Roller shutter doors
- 2 Entrances
- Staff changerooms
- 400 Amps
- Container access

## Features

**Zoning** Industrial

 Interior
 Exterior
 Sizes

 Air Conditioning
 Yes
 Security
 Yes
 Floor Size
 2,350m²

 Power 3 Phase
 Yes