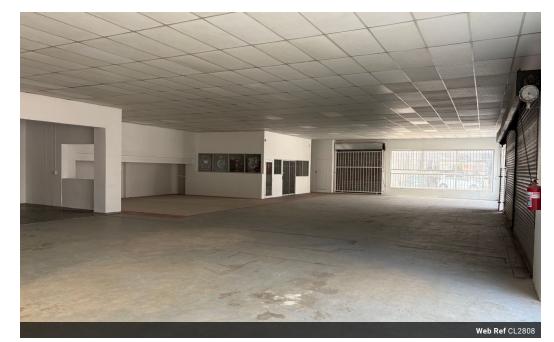

## 550sqm Prime Commercial Space for Lease in Durban Central – High Traffic Area

Located in the heart of Durban Central, this expansive 550sqm commercial property offers an exceptional opportunity for businesses looking to capitalize on high vehicle and foot traffic.

Its prime location makes it ideal for a wide range of commercial uses, including:

- Retail Stores: Perfect for businesses looking to engage a high-volume foot traffic audience.
- · Car Showrooms: The spacious layout is perfect for showcasing vehicles and attracting customers.
- Workshops & Service Centers: An ideal space for automotive workshops, repair centers, or service facilities.
- Warehousing & Distribution: Ample space for storage and distribution needs.

This property provides excellent accessibility and visibility, ensuring your business stands out in a mature area.