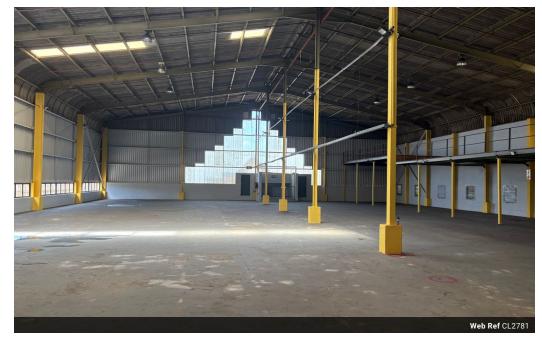

## 1200sqm Warehouse To Let - Congella, Durban

Recently Renovated Warehouse Space Available to Let in Congella

Property Overview: Location: Congella, Durban Size: 1,200 m² Price: R50/m<sup>2</sup> Availability: Immediate

This recently renovated, double-volume warehouse space offers excellent value for businesses seeking proximity to the port and easy access to major transport routes.

Roller Shutter Door Access: Suitable for rigid body trucks, providing easy access for loading and unloading. Goods Lift: A 1.5-ton rated goods lift for smooth vertical transport of materials or equipment. Office Space: Office component is ready for customization to suit your business needs.

Ablution Facilities: Multiple bathrooms

Double-Volume Warehouse: The warehouse features a mezzanine and a massive roller shutter door, ideal for hoisting machinery

1,200m<sup>2</sup>