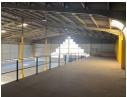

This recently renovated, double-volume warehouse space offers excellent value for businesses seeking proximity to the port and easy access to major transport routes.

Roller Shutter Door Access: Suitable for rigid body trucks, providing easy access for loading and unloading. Goods Lift: A 1.5-ton rated goods lift for smooth vertical transport of materials or equipment. Office Space: Office component is ready for customization to suit your business needs.

Ablution Facilities: Multiple bathrooms

Double-Volume Warehouse: The warehouse features a mezzanine and a massive roller shutter door, ideal for hoisting machinery

1,200m<sup>2</sup>