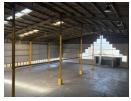

This recently renovated, double-volume warehouse space offers excellent value for businesses seeking proximity to the port and easy access to major transport routes.

Roller Shutter Door Access: Suitable for rigid body trucks, providing easy access for loading and unloading. Goods Lift: A 1.5-ton rated goods lift for smooth vertical transport of materials or equipment. Office Space: Office component is ready for customization to suit your business needs.

Ablution Facilities: Multiple bathrooms

Double-Volume Warehouse: The warehouse features a mezzanine and a massive roller shutter door, ideal for hoisting machinery

1,200m<sup>2</sup>