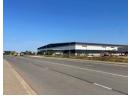

### 33 550sqm Warehouse development In Clairwood

This incredible P-grade warehouse development in Clairwood offers world class logistic standards.

- Property Features: 77 172sqm Site extent
- 33 550sqm Gross building areas
- 25 300sqm Concreted yard
- 5 400sqm Paved office parking area 3 200sqm Covered loading areas ASIB compliant 15m Height to eaves

- 12Ton point loading
- Multiple On-grade roller doors
- Multiple dock-levellers 24hr Security