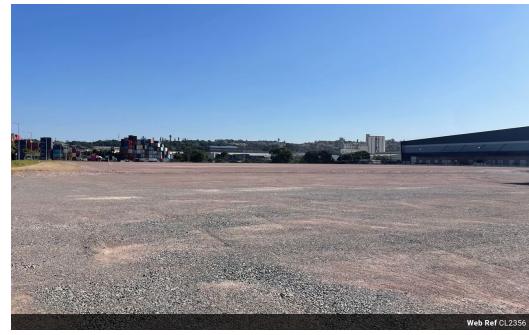

### 33 550sqm Warehouse development In Clairwood

This incredible P-grade warehouse development in Clairwood offers world class logistic standards.

- Property Features: 77 172sqm Site extent
- 33 550sqm Gross building areas
- 25 300sqm Concreted yard
- 5 400sqm Paved office parking area 3 200sqm Covered loading areas ASIB compliant 15m Height to eaves

- 12Ton point loading
- Multiple On-grade roller doors
- Multiple dock-levellers 24hr Security