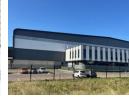

### 33 550sqm Warehouse development In Clairwood

This incredible P-grade warehouse development in Clairwood offers world class logistic standards.

- Property Features: 77 172sqm Site extent
- 33 550sqm Gross building areas
- 25 300sqm Concreted yard
- 5 400sqm Paved office parking area 3 200sqm Covered loading areas ASIB compliant 15m Height to eaves

- 12Ton point loading
- Multiple On-grade roller doors
- Multiple dock-levellers 24hr Security