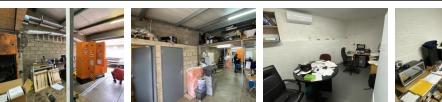

## 122m2 Warehouse To Let in Briardene

We are pleased to offer you the details of the subject property listed in Briardene, Durban.

Property Specifications:

- 122m2 GLA

- Single phase Prepaid
- 1x Roller shutter door Secure Park

## Features

| Zoning   | Industrial |     |  |
|----------|------------|-----|--|
| Exterior |            |     |  |
| Security |            | Yes |  |

Sizes Floor Size

122m<sup>2</sup>

https://www.upsideproperties.co.za