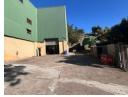

## 1400m2 Warehouse To Let in Briardene

We are pleased to offer you the details of the subject property listed in Briardene, Durban.

Property Specifications:

- 1400m2 GLA
- 2x Roller shutter door
- 3 Phase power : 160 Amp breaker
- Container access

## Features

**Zoning** Industrial

 Interior
 Exterior
 Sizes

 Power 3 Phase
 Yes
 Security
 Yes
 Floor Size
 1,400m²

 Power Amps
 150