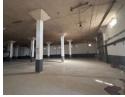

## 1400m2 Warehouse To Let in Briardene

We are pleased to offer you the details of the subject property listed in Briardene, Durban.

Property Specifications:

- 1400m2 GLA
- 2x Roller shutter door
- 3 Phase power : 160 Amp breaker
- Container access