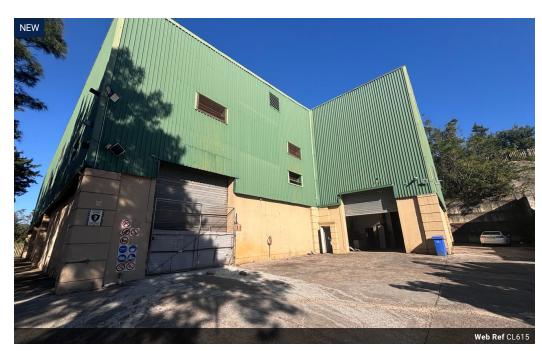

## 1400m2 Warehouse To Let in Briardene

We are pleased to offer you the details of the subject property listed in Briardene, Durban.

Property Specifications:

- 1400m2 GLA
- 2x Roller shutter door
- 3 Phase power : 160 Amp breaker
- Container access

## Features

**Zoning** Industrial

 Interior
 Exterior
 Sizes

 Power 3 Phase
 Yes
 Security
 Yes
 Floor Size
 1,400m²

 Power Amps
 150