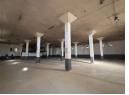

## 1400m2 Warehouse To Let in Briardene

We are pleased to offer you the details of the subject property listed in Briardene, Durban.

Property Specifications:

- 1400m2 GLA
- 2x Roller shutter door
- 3 Phase power : 160 Amp breaker
- Container access