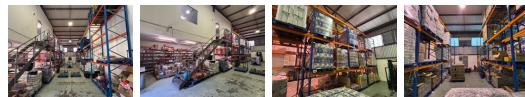

## 331m2 Warehouse To Let in Briardene

We are pleased to offer you the details of the subject property listed in Briardene, Durban.

Property Specifications:

- 331m2 GLA
- R110/m2
- 100 Amps
  3 Dedicated parking bays plus the space in front of the roller door
  1x Roller shutter door
- Secure park