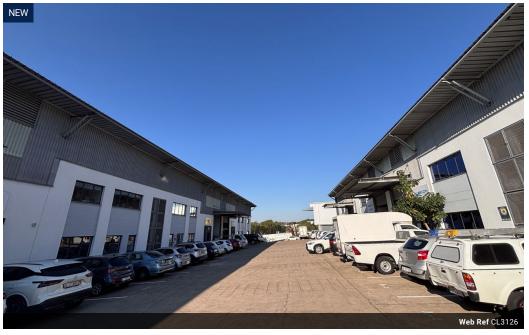

## 331m2 Warehouse To Let in Briardene

We are pleased to offer you the details of the subject property listed in Briardene, Durban.

Property Specifications:

- 331m2 GLA
- R110/m2
- 100 Amps
  3 Dedicated parking bays plus the space in front of the roller door
  1x Roller shutter door
- Secure park

Briardene is centrally located in the northern parts of Durban. The node connects to the N2 and North Coast Road via Queen Nandi Drive. It is a stone's throw away from Springfield, Riverhorse Valley, North Coast Road, M19 and N2