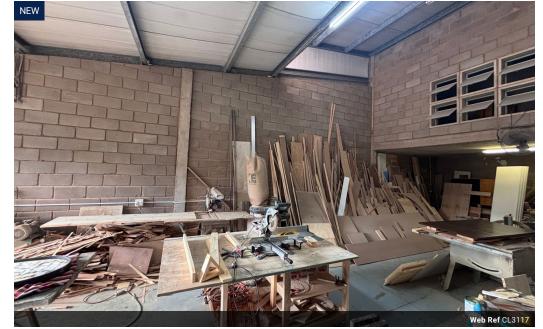

## 106m2 Warehouse To Let in Briardene

We are pleased to offer you the details of the subject property listed in Briardene, Durban.

Property Specifications:

- 106m2 GLA
- R100/m2
- Prepaid water & electricity
- Secure park

## Features

Zoning Industrial

**Sizes** Floor Size

106m<sup>2</sup>