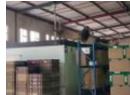

## 3453m2 Warehouse To Let in Briardene

We are pleased to offer you the details of the subject property listed in Briardene, Durban.

Property Specifications:

- 3453m2 GLA
- R110/m2 3 Phase Power
- Secure park

## Features

Zoning Industrial

Sizes Interior Exterior Air Conditioning Floor Size 3,453m<sup>2</sup> Yes Yes Security Power 3 Phase Yes