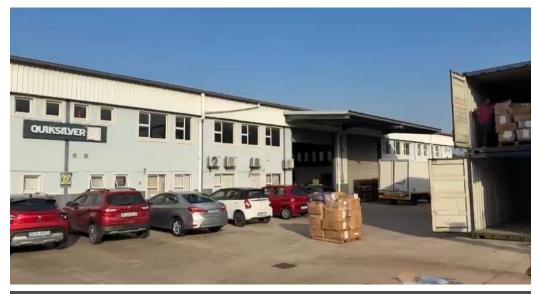

## 3453m2 Warehouse To Let in Briardene

We are pleased to offer you the details of the subject property listed in Briardene, Durban.

Property Specifications:

- 3453m2 GLA
- R110/m2 3 Phase Power
- Secure park

## Features

Zoning Industrial

Sizes Interior Exterior Air Conditioning Floor Size 3,453m<sup>2</sup> Yes Yes Security Power 3 Phase Yes