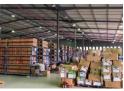

## 3453m2 Warehouse To Let in Briardene

We are pleased to offer you the details of the subject property listed in Briardene, Durban.

Property Specifications:

- 3453m2 GLA
- R110/m2 3 Phase Power
- Secure park

## Features

Zoning Industrial

Sizes Interior Exterior Air Conditioning Floor Size 3,453m<sup>2</sup> Yes Yes Security Power 3 Phase Yes