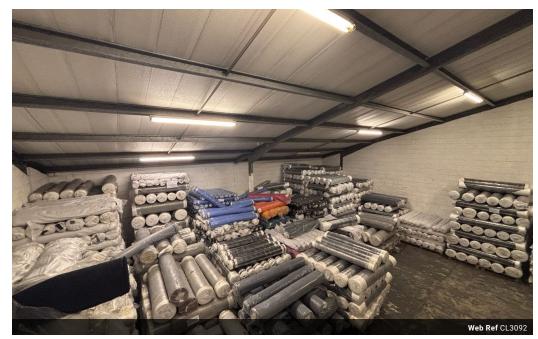

## 185m2 Warehouse To Let in Briardene

We are pleased to offer you the details of the industrial warehouse to let in Briardene, Durban.

Property Specifications:

- 185m2 GLA
- R100/m2
- 63 Amps
- 1x Roller shutter door
- Secure park