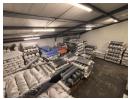

## 185m2 Warehouse To Let in Briardene

We are pleased to offer you the details of the industrial warehouse to let in Briardene, Durban.

Property Specifications:

- 185m2 GLA
- R100/m2
- 63 Amps
- 1x Roller shutter door
- Secure park