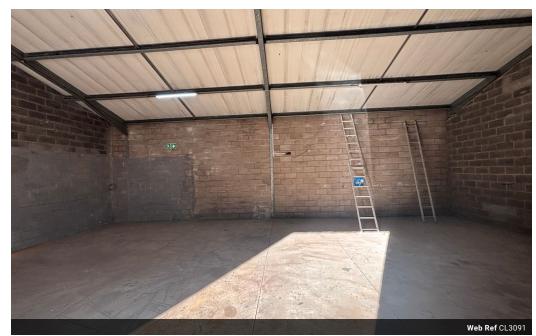

## 178m2 Warehouse To Let in Briardene

We are pleased to offer you the details of the industrial warehouse to let in Briardene, Durban.

Property Specifications:

- 178m2 GLA
- R100/m2
- 63 Amps
- Secure park

## Features

**Zoning** Industrial

 Interior
 Exterior
 Sizes

 Air Conditioning
 Yes
 Security
 Yes
 Floor Size
 178m²

 Power 3 Phase
 Yes