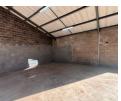

## 178m2 Warehouse To Let in Briardene

We are pleased to offer you the details of the industrial warehouse to let in Briardene, Durban.

Property Specifications:

- 178m2 GLA
- R100/m2
- 63 Amps
- Secure park

## Features

**Zoning** Industrial

 Interior
 Exterior
 Sizes

 Air Conditioning
 Yes
 Security
 Yes
 Floor Size
 178m²

 Power 3 Phase
 Yes