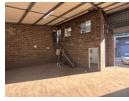

## 178m2 Warehouse To Let in Briardene

We are pleased to offer you the details of the industrial warehouse to let in Briardene, Durban.

Property Specifications:

- 178m2 GLA
- R100/m2
- 63 Amps
- Secure park

## Features

**Zoning** Industrial

 Interior
 Exterior
 Sizes

 Air Conditioning
 Yes
 Security
 Yes
 Floor Size
 178m²

 Power 3 Phase
 Yes