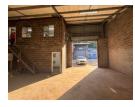

## 178m2 Warehouse To Let in Briardene

We are pleased to offer you the details of the industrial warehouse to let in Briardene, Durban.

Property Specifications:

- 178m2 GLA
- R100/m2
- 63 Amps
- Secure park

## Features

**Zoning** Industrial

 Interior
 Exterior
 Sizes

 Air Conditioning
 Yes
 Security
 Yes
 Floor Size
 178m²

 Power 3 Phase
 Yes