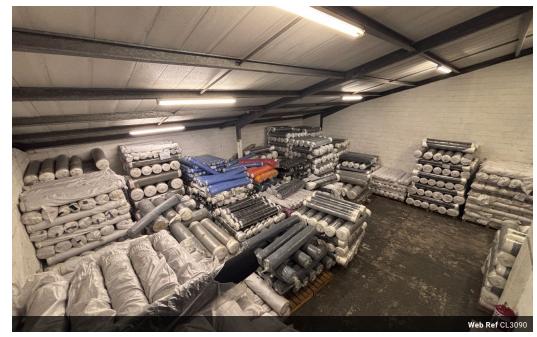

## 198m2 Warehouse To Let in Briardene

We are pleased to offer you the details of the industrial warehouse to let in Briardene, Durban.

Property Specifications:

- 198m2 GLA
- R100/m2
- 63 Amps
- Secure park

## Features

Zoning Industrial

 Interior
 Exterior
 Sizes

 Air Conditioning
 Yes
 Security
 Yes
 Floor Size
 198m²

 Power 3 Phase
 Yes