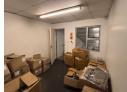

## 198m2 Warehouse To Let in Briardene

We are pleased to offer you the details of the industrial warehouse to let in Briardene, Durban.

Property Specifications:

- 198m2 GLA
- R100/m2
- 63 Amps
- Secure park

## Features

Zoning Industrial

 Interior
 Exterior
 Sizes

 Air Conditioning
 Yes
 Security
 Yes
 Floor Size
 198m²

 Power 3 Phase
 Yes