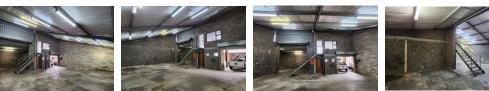

## 181m2 Warehouse To Let in Briardene

We are pleased to offer you the details of the industrial warehouse to let in Briardene, Durban.

Property Specifications:

- 181m2 GLA
- R92/m2
- 3 Phase power - Available From 01 May 2025
- Secure gated complex

## Features

| Zoning | Industrial                                           |  |  |
|--------|------------------------------------------------------|--|--|
|        | <b>Interior</b><br>Air Conditioning<br>Power 3 Phase |  |  |

**Sizes** Floor Size

181m²