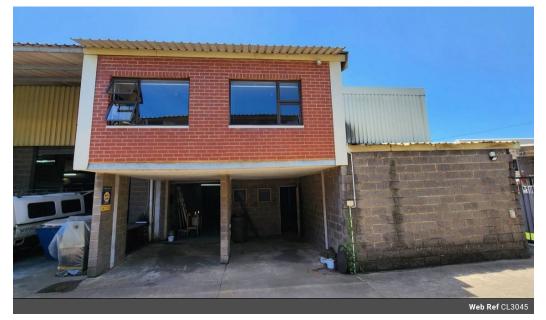

## 181m2 Warehouse To Let in Briardene

We are pleased to offer you the details of the industrial warehouse to let in Briardene, Durban.

Property Specifications:

- 181m2 GLA
- R92/m2
- 3 Phase power - Available From 01 May 2025
- Secure gated complex

## Features

| Zoning | Industrial                                           |  |  |
|--------|------------------------------------------------------|--|--|
|        | <b>Interior</b><br>Air Conditioning<br>Power 3 Phase |  |  |

**Sizes** Floor Size

181m²