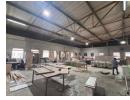

## 1034m2 Warehouse To Let in Briardene

We are pleased to offer you the details of the industrial warehouse to let in Briardene, Durban.

Property Specifications:

- 1034m2 GLA
- R75/m2
- 3 Phase power
- Available 1st May

## Features

Zoning Industrial

Power 3 Phase

Sizes Interior Floor Size Air Conditioning Yes Yes