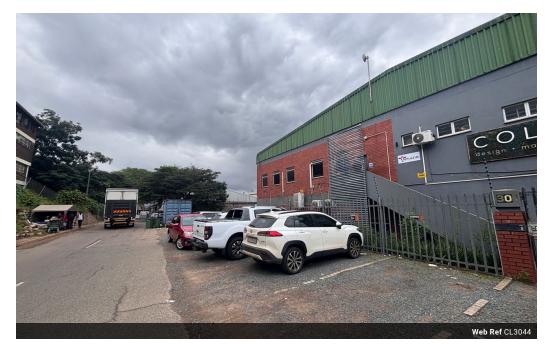

## 1034m2 Warehouse To Let in Briardene

We are pleased to offer you the details of the industrial warehouse to let in Briardene, Durban.

Property Specifications:

- 1034m2 GLA
- R75/m2
- 3 Phase power
- Available 1st May

Briardene is centrally located in the northern parts of Durban. The node borders the N2 on both ends. The area has great accessibilities onto the main arterial roads via Queen Nandi Drive, N2 and North Coast Road. It is a stone's throw away from Red Hill, Glen Anil and the M19. The area is amongst many public transport stops and amenities, including the heart hospital and Builders Warehouse.