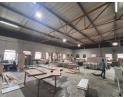

## 1034m2 Warehouse To Let in Briardene

We are pleased to offer you the details of the industrial warehouse to let in Briardene, Durban.

Property Specifications:

- 1034m2 GLA
- R75/m2
- 3 Phase power
- Available 1st May

## Features

Zoning Industrial

Power 3 Phase

Sizes Interior Floor Size Air Conditioning Yes Yes