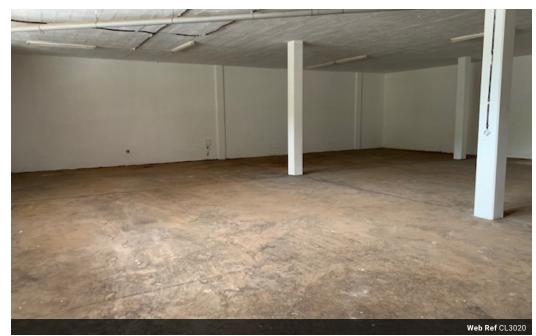

## 300m2 Warehouse To Let in Briardene

We are delighted to present the details of an exceptional industrial warehouse available for lease in the prime location of Briardene, Durban.

**Property Specifications:** 

- 300m2 GLA 1x Roller shutter door Secure park
- 400 Amps

Briardene, situated in the northern parts of Durban, is a strategically located node that seamlessly connects to major transportation arteries, including the N2 and North Coast Road via Queen Nandi Drive.

## Features

Zoning Industrial

Interior Sizes Air Conditioning Floor Size 300m<sup>2</sup> Yes Power 3 Phase Yes