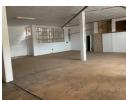

## 300m2 Warehouse To Let in Briardene

We are delighted to present the details of an exceptional industrial warehouse available for lease in the prime location of Briardene, Durban.

**Property Specifications:** 

- 300m2 GLA 1x Roller shutter door Secure park
- 400 Amps

Briardene, situated in the northern parts of Durban, is a strategically located node that seamlessly connects to major transportation arteries, including the N2 and North Coast Road via Queen Nandi Drive.

## Features

Zoning Industrial

Interior Sizes Air Conditioning Floor Size 300m<sup>2</sup> Yes Power 3 Phase Yes