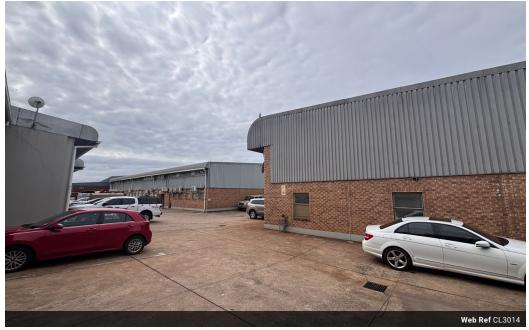

## 300m2 Warehouse To Let in Briardene

We are pleased to offer you the details of the industrial warehouse to let in Briardene, Durban.

Property Specifications:

- 300m2 GLA
- R105/m2
- 3 Phase power 1x Roller shutter door
- Secure park

Briardene is centrally located in the northern parts of Durban. The node borders the N2 on both ends. The area has great accessibilities onto the main arterial roads via Queen Nandi Drive, N2 and North Coast Road. It is a stone's throw away from Red Hill, Glen Anil and the M19. The area is amongst many public transport stops and amenities, including the heart hospital and Builders Warehouse.