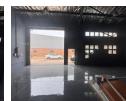

## 300m2 Warehouse To Let in Briardene

We are pleased to offer you the details of the industrial warehouse to let in Briardene, Durban.

Property Specifications:

- 300m2 GLA
- R105/m2
- 3 Phase power 1x Roller shutter door
- Secure park

## Features

| Zoning Industrial                                    |            |                      |     |                            |       |
|------------------------------------------------------|------------|----------------------|-----|----------------------------|-------|
| <b>Interior</b><br>Air Conditioning<br>Power 3 Phase | Yes<br>Yes | Exterior<br>Security | Yes | <b>Sizes</b><br>Floor Size | 300m² |