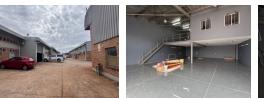

## 300m2 Warehouse To Let in Briardene

We are pleased to offer you the details of the industrial warehouse to let in Briardene, Durban.

Property Specifications:

- 300m2 GLA
- R105/m2
- 3 Phase power 1x Roller shutter door
- Secure park

## Features

| Zoning Industrial                                    |            |                      |     |                            |       |
|------------------------------------------------------|------------|----------------------|-----|----------------------------|-------|
| <b>Interior</b><br>Air Conditioning<br>Power 3 Phase | Yes<br>Yes | Exterior<br>Security | Yes | <b>Sizes</b><br>Floor Size | 300m² |