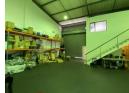

## 215m2 Warehouse To Let in Briardene

We are pleased to offer you the details of the industrial warehouse to let in Briardene, Durban.

Property Specifications:

- 215m2 GLA
- R105/m2
- 3 Phase power
- 1x Roller shutter door
- Secure park

## Features

**Zoning** Industrial

 Interior
 Exterior
 Sizes

 Air Conditioning
 Yes
 Security
 Yes
 Floor Size
 215m²

 Power 3 Phase
 Yes