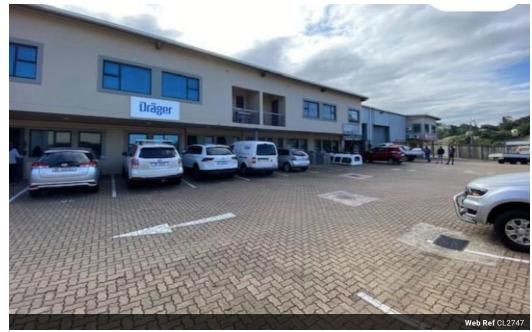

## 215m2 Warehouse To Let in Briardene

We are pleased to offer you the details of the industrial warehouse to let in Briardene, Durban.

Property Specifications:

- 215m2 GLA
- R105/m2
- 3 Phase power
- 1x Roller shutter door
- Secure park

Briardene is centrally located in the northern parts of Durban. The node borders the N2 on both ends. The area has great accessibilities onto the main arterial roads via Queen Nandi Drive, N2 and North Coast Road. It is a stone's throw away from Red Hill, Glen Anil and the M19. The area is amongst many public transport stops and amenities, including the heart hospital and Builders Warehouse.