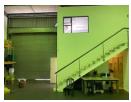

## 215m2 Warehouse To Let in Briardene

We are pleased to offer you the details of the industrial warehouse to let in Briardene, Durban.

Property Specifications:

- 215m2 GLA
- R105/m2
- 3 Phase power
- 1x Roller shutter door
- Secure park

## Features

**Zoning** Industrial

 Interior
 Exterior
 Sizes

 Air Conditioning
 Yes
 Security
 Yes
 Floor Size
 215m²

 Power 3 Phase
 Yes