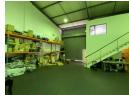

## 431m2 Warehouse To Let in Briardene

We are pleased to offer you the details of the industrial warehouse to let in Briardene, Durban.

Property Specifications:

- 431m2 GLA
- R105/m2
- 3 Phase power
- 1x Roller shutter door
- Secure park

## Features

Zoning Industrial

 Interior
 Exterior
 Sizes

 Air Conditioning
 Yes
 Security
 Yes
 Floor Size
 431m²

 Power 3 Phase
 Yes