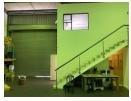

## 431m2 Warehouse To Let in Briardene

We are pleased to offer you the details of the industrial warehouse to let in Briardene, Durban.

Property Specifications:

- 431m2 GLA
- R105/m2
- 3 Phase power
- 1x Roller shutter door
- Secure park

## Features

Zoning Industrial

 Interior
 Exterior
 Sizes

 Air Conditioning
 Yes
 Security
 Yes
 Floor Size
 431m²

 Power 3 Phase
 Yes