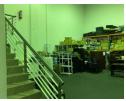

## 431m2 Warehouse To Let in Briardene

We are pleased to offer you the details of the industrial warehouse to let in Briardene, Durban.

Property Specifications:

- 431m2 GLA
- R105/m2
- 3 Phase power
- 1x Roller shutter door
- Secure park

## Features

Zoning Industrial

 Interior
 Exterior
 Sizes

 Air Conditioning
 Yes
 Security
 Yes
 Floor Size
 431m²

 Power 3 Phase
 Yes