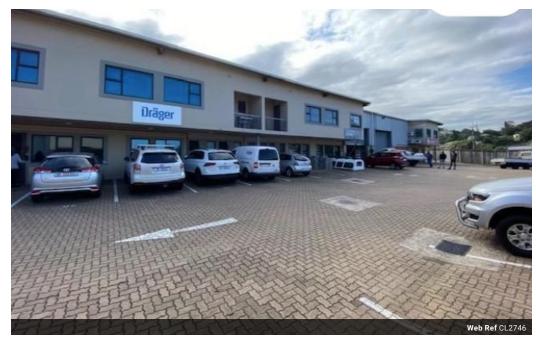

## 431m2 Warehouse To Let in Briardene

We are pleased to offer you the details of the industrial warehouse to let in Briardene, Durban.

Property Specifications:

- 431m2 GLA
- R105/m2
- 3 Phase power
- 1x Roller shutter door
- Secure park

Briardene is centrally located in the northern parts of Durban. The node borders the N2 on both ends. The area has great accessibilities onto the main arterial roads via Queen Nandi Drive, N2 and North Coast Road. It is a stone's throw away from Red Hill, Glen Anil and the M19. The area is amongst many public transport stops and amenities, including the heart hospital and Builders Warehouse.