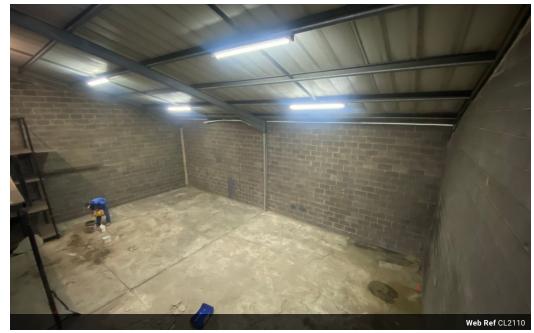

## 185m2 Warehouse To Let in Briardene

We are pleased to offer you the details of the industrial warehouse to let in Briardene, Durban.

Property Specifications:

- 185m GLA
- 89/m2
- 3 Phase Power 1x Roller shutter door
- Secure park

## Features

Zoning Industrial

Sizes Interior Exterior Air Conditioning Floor Size 185m<sup>2</sup> Yes Yes Security Power 3 Phase Yes