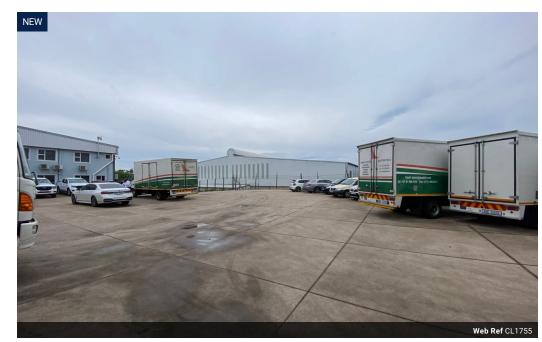

## 366m2 Warehouse To Let in Briardene

We are pleased to offer you the details of the industrial warehouse to let in Briardene, Durban.

Property Specifications:

- 366m2 GLA
- R82/m2
- 3 Phase power

Briardene is centrally located in the northern parts of Durban. The node connects to the N2 and North Coast Road via Queen Nandi Drive. It is a stone's throw away from Springfield, Riverhorse Valley, North Coast Road, M19 and N2