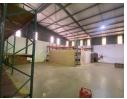

## 366m2 Warehouse To Let in Briardene

We are pleased to offer you the details of the industrial warehouse to let in Briardene, Durban.

Property Specifications:

- 366m2 GLA
- R82/m2
- 3 Phase power

Briardene is centrally located in the northern parts of Durban. The node connects to the N2 and North Coast Road via Queen Nandi Drive. It is a stone's throw away from Springfield, Riverhorse Valley, North Coast Road, M19 and N2

## Features

**Zoning** Industrial

 Interior
 Exterior
 Sizes

 Air Conditioning
 Yes
 Security
 Yes
 Floor Size
 366m²

 Power 3 Phase
 Yes