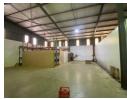

## 366m2 Warehouse To Let in Briardene

We are pleased to offer you the details of the industrial warehouse to let in Briardene, Durban.

Property Specifications:

- 366m2 GLA
- R82/m2
- 3 Phase power

Briardene is centrally located in the northern parts of Durban. The node connects to the N2 and North Coast Road via Queen Nandi Drive. It is a stone's throw away from Springfield, Riverhorse Valley, North Coast Road, M19 and N2

## Features

**Zoning** Industrial

 Interior
 Exterior
 Sizes

 Air Conditioning
 Yes
 Security
 Yes
 Floor Size
 366m²

 Power 3 Phase
 Yes