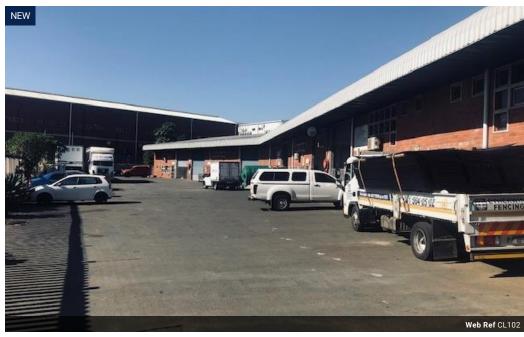

## 341m2 Warehouse To Let in Briardene

Upside Properties is pleased to offer you the details of the subject property listed in Briardene, Durban.

Property Specifications:

- 341m2 GLA
- R85/m2
- Secure Park

## Features

Power Amps

Zoning Industrial

Interior Sizes Power 3 Phase Floor Size 341m<sup>2</sup> Yes 250