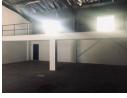

## 341m2 Warehouse To Let in Briardene

Upside Properties is pleased to offer you the details of the subject property listed in Briardene, Durban.

Property Specifications:

- 341m2 GLA
- R85/m2
- Secure Park

## Features

Power Amps

Zoning Industrial

Interior Sizes Power 3 Phase Floor Size 341m<sup>2</sup> Yes 250