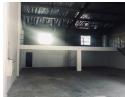

## 341m2 Warehouse To Let in Briardene

Upside Properties is pleased to offer you the details of the subject property listed in Briardene, Durban.

Property Specifications:

- 341m2 GLA
- R85/m2
- Secure Park

## Features

Power Amps

Zoning Industrial

Interior Sizes Power 3 Phase Floor Size 341m<sup>2</sup> Yes 250