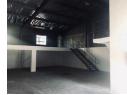

## 341m2 Warehouse To Let in Briardene

Upside Properties is pleased to offer you the details of the subject property listed in Briardene, Durban.

Property Specifications:

- 341m2 GLA
- R85/m2
- Secure Park

## Features

Power Amps

Zoning Industrial

Interior Sizes Power 3 Phase Floor Size 341m<sup>2</sup> Yes 250