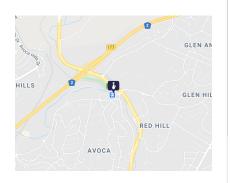

Red Hill forms part of the Durban North Suburbs. The node borders North Coast road on both sides and links onto Umhlanga Rocks Drive via Rinaldo Road. The area is easily accessible from the N2. Huge rejuvenation is taking place as a large logistical development is coming up in its centre. The area is amongst many public transport stops. This is a mature industrial node.

Points of interest in relation (in km) to Red Hill: Durban Port - 21.0km King Shaka Airport - 23.6km Gateway Mall - 9.3km