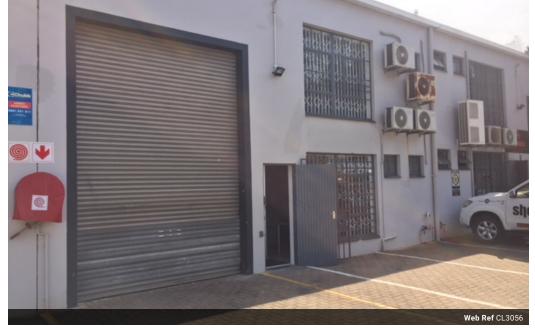

## 239m2 Warehouse To Let in Red Hill

We are pleased to offer you the details of the industrial warehouse to let in Red Hill, Durban.

Property Specifications:

- 239m2 GLA
- R105/m2
- 3 Phase power
- 1x Roller shutter door
- Secure Park