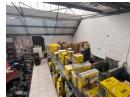

## 518m2 Warehouse To Let in Red Hill

We are pleased to offer you the details of the industrial warehouse to let in Red Hill, Durban.

Property Specifications:

- 518m2 GLA
- R105/m2
- 3 Phase power
- Secure Park