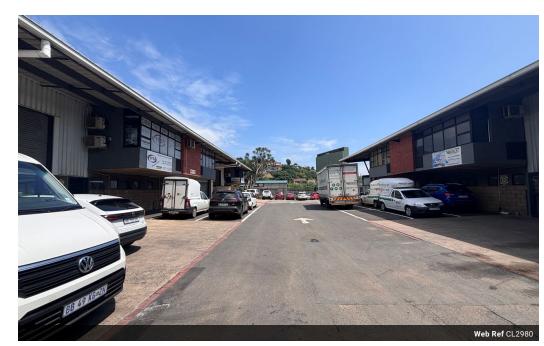

## 518m2 Warehouse To Let in Red Hill

We are pleased to offer you the details of the industrial warehouse to let in Red Hill, Durban.

Property Specifications:

- 518m2 GLA
- R105/m2
- 3 Phase power
- Secure Park

Red Hill forms part of the Durban North Suburbs. The node borders North Coast road on both sides and links onto Umhlanga Rocks Drive via Rinaldo Road. The area is easily accessible from the N2. Huge rejuvenation is taking place as a large logistical development is coming up in its centre. The area is amongst many public transport stops. This is a mature industrial node.