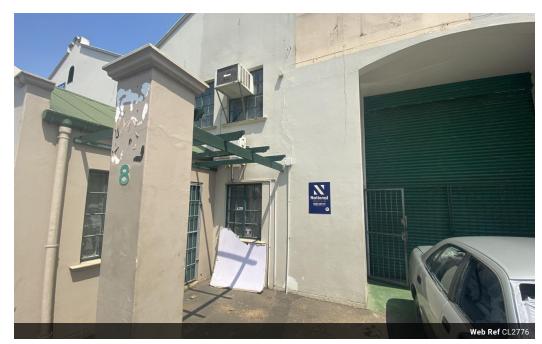

## 222m2 Warehouse To Let in Red Hill

We are pleased to offer you the details of the industrial warehouse to let in Red Hill, Durban.

Property Specifications:

- 222m2 GLA
- R95/m2
- 3 Phase power
- 1x Roller shutter door
- Secure Park

## Features

**Zoning** Industrial

InteriorExteriorSizesPower 3 PhaseYesSecurityYesFloor Size222m²Power Amps80