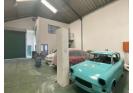

## 222m2 Warehouse To Let in Red Hill

We are pleased to offer you the details of the industrial warehouse to let in Red Hill, Durban.

Property Specifications:

- 222m2 GLA
- R95/m2
- 3 Phase power
- 1x Roller shutter door
- Secure Park

## Features

**Zoning** Industrial

InteriorExteriorSizesPower 3 PhaseYesSecurityYesFloor Size222m²Power Amps80