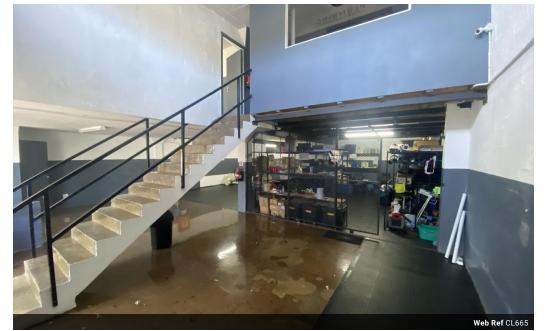

## 175m2 Warehouse To Let in Glen Anil

Upside Properties is pleased to offer you the details of the subject property listed in Glen Anil, Durban.

Property Specifications:

- 175m2 GLA
- 60 Amps
- 1x Roller shutter door Secure Park