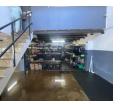

## 175m2 Warehouse To Let in Glen Anil

Upside Properties is pleased to offer you the details of the subject property listed in Glen Anil, Durban.

Property Specifications:

- 175m2 GLA
- 60 Amps
- 1x Roller shutter door Secure Park