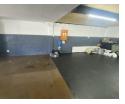

## 175m2 Warehouse To Let in Glen Anil

Upside Properties is pleased to offer you the details of the subject property listed in Glen Anil, Durban.

Property Specifications:

- 175m2 GLA
- 60 Amps
- 1x Roller shutter door Secure Park

## Features

| Zoning                                   | Industrial |           |                      |     |                            |       |
|------------------------------------------|------------|-----------|----------------------|-----|----------------------------|-------|
| <b>Interior</b><br>Power 3 F<br>Power An |            | Yes<br>60 | Exterior<br>Security | Yes | <b>Sizes</b><br>Floor Size | 175m² |