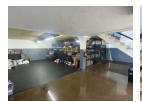

## 175m2 Warehouse To Let in Glen Anil

Upside Properties is pleased to offer you the details of the subject property listed in Glen Anil, Durban.

Property Specifications:

- 175m2 GLA
- 60 Amps
- 1x Roller shutter door Secure Park