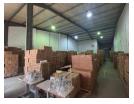

## 500m2 Warehouse To Let in Glen Anil

We are pleased to offer you the details of the industrial warehouse to let in Glen Anil, Durban.

Property Specifications:

- 500m2 GLA
- R90/m2
- Dock leveller access that can accommodate superlinks
- 100 Amps
- Small Yard at the back of the warehouse
- Additional security cost of R3000/m