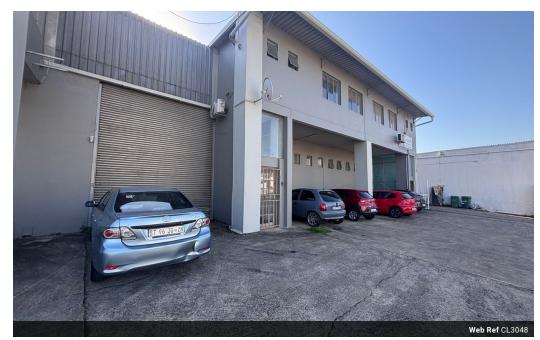

## 500m2 Warehouse To Let in Glen Anil

We are pleased to offer you the details of the industrial warehouse to let in Glen Anil, Durban.

Property Specifications:

- 500m2 GLA
- R90/m2
- Dock leveller access that can accommodate superlinks
- 100 Amps
- Small Yard at the back of the warehouse
- Additional security cost of R3000/m

## Features

**Zoning** Industrial

 Interior
 Exterior
 Sizes

 Air Conditioning
 Yes
 Security
 Yes
 Floor Size
 500m²

 Power 3 Phase
 Yes