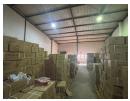

## 500m2 Warehouse To Let in Glen Anil

We are pleased to offer you the details of the industrial warehouse to let in Glen Anil, Durban.

Property Specifications:

- 500m2 GLA
- R90/m2
- Dock leveller access that can accommodate superlinks
- 100 Amps
- Small Yard at the back of the warehouse
- Additional security cost of R3000/m