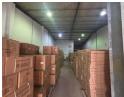

## 500m2 Warehouse To Let in Glen Anil

We are pleased to offer you the details of the industrial warehouse to let in Glen Anil, Durban.

Property Specifications:

- 500m2 GLA
- R90/m2
- Dock leveller access that can accommodate superlinks
- 100 Amps
- Small Yard at the back of the warehouse
- Additional security cost of R3000/m