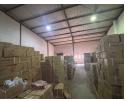

## 500m2 Warehouse To Let in Glen Anil

We are pleased to offer you the details of the industrial warehouse to let in Glen Anil, Durban.

Property Specifications:

- 500m2 GLA
- R90/m2
- Dock leveller access that can accommodate superlinks
- 100 Amps
- Small Yard at the back of the warehouse
- Additional security cost of R3000/m