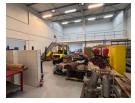

## 450m2 Warehouse To Let in Glen Anil

We are pleased to offer you the details of the industrial warehouse to let in Glen Anil, Durban.

Property Specifications:

- 450m2
- R100/m2
- 3 Phase power

Glen Anil forms part of the Durban North Suburbs. The node boundaries old North Coast road on both sides and links onto North Coast Road (Chris Hani Road) and the R102. The area is easily accessible from the N2. Huge rejuvenation is taking place as a large logistical development is coming up. Further growth is planned for the area as new developments will take place across the N2 highway. The area is amongst many public transport stops.

## Features

**Zoning** Industrial

 Interior
 Exterior
 Sizes

 Air Conditioning
 Yes
 Security
 Yes
 Floor Size
 450m²

 Power 3 Phase
 Yes