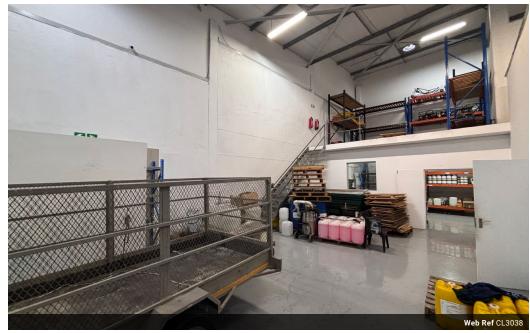

## 450m2 Warehouse To Let in Glen Anil

We are pleased to offer you the details of the industrial warehouse to let in Glen Anil, Durban.

Property Specifications:

- 450m2
- R100/m2
- 3 Phase power

Glen Anil forms part of the Durban North Suburbs. The node boundaries old North Coast road on both sides and links onto North Coast Road (Chris Hani Road) and the R102. The area is easily accessible from the N2. Huge rejuvenation is taking place as a large logistical development is coming up. Further growth is planned for the area as new developments will take place across the N2 highway. The area is amongst many public transport stops.

## Features

**Zoning** Industrial

 Interior
 Exterior
 Sizes

 Air Conditioning
 Yes
 Security
 Yes
 Floor Size
 450m²

 Power 3 Phase
 Yes