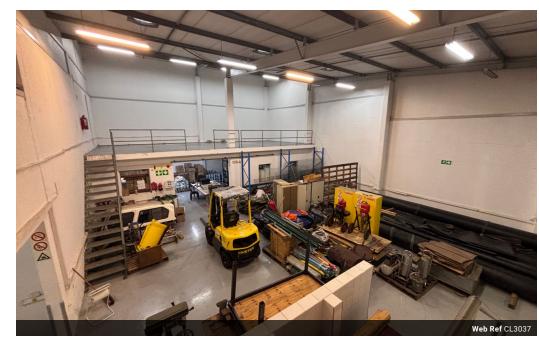

## 900m2 Warehouse To Let in Glen Anil

We are pleased to offer you the details of the industrial warehouse to let in Glen Anil, Durban.

Property Specifications:

- 900m2
- R100/m2
- 3 Phase power

Glen Anil forms part of the Durban North Suburbs. The node boundaries old North Coast road on both sides and links onto North Coast Road (Chris Hani Road) and the R102. The area is easily accessible from the N2. Huge rejuvenation is taking place as a large logistical development is coming up. Further growth is planned for the area as new developments will take place across the N2 highway. The area is amongst many public transport stops.

## Features

Zoning Industrial

 Interior
 Exterior
 Sizes

 Air Conditioning
 Yes
 Security
 Yes
 Floor Size
 900m²

 Power 3 Phase
 Yes