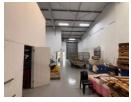

## 900m2 Warehouse To Let in Glen Anil

We are pleased to offer you the details of the industrial warehouse to let in Glen Anil, Durban.

Property Specifications:

- 900m2
- R100/m2
- 3 Phase power

Glen Anil forms part of the Durban North Suburbs. The node boundaries old North Coast road on both sides and links onto North Coast Road (Chris Hani Road) and the R102. The area is easily accessible from the N2. Huge rejuvenation is taking place as a large logistical development is coming up. Further growth is planned for the area as new developments will take place across the N2 highway. The area is amongst many public transport stops.

## Features

Zoning Industrial

 Interior
 Exterior
 Sizes

 Air Conditioning
 Yes
 Security
 Yes
 Floor Size
 900m²

 Power 3 Phase
 Yes