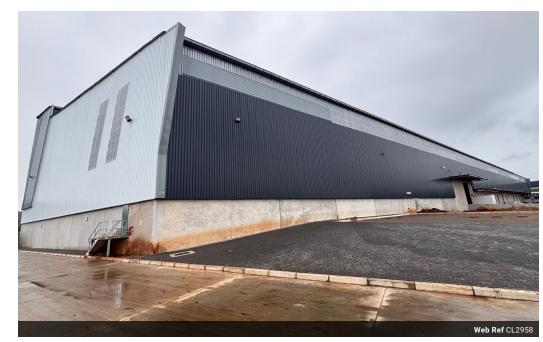

## 3499m2 Warehouse To Let in Glen Anil

3499sqm To Let in an exceptional industrial/logistics park in Durban North.

This is anticipated future expansion hence the opportunity for another operator to rent this unit of 3499m2

#### Features

**Zoning** Industrial

 Interior
 Exterior
 Sizes

 Air Conditioning
 Yes
 Security
 Yes
 Floor Size
 3,499m²

 Power 3 Phase
 Yes