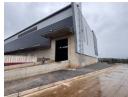

## 3499m2 Warehouse To Let in Glen Anil

3499sqm To Let in an exceptional industrial/logistics park in Durban North.

This is anticipated future expansion hence the opportunity for another operator to rent this unit of 3499m2

#### Features

**Zoning** Industrial

 Interior
 Exterior
 Sizes

 Air Conditioning
 Yes
 Security
 Yes
 Floor Size
 3,499m²

 Power 3 Phase
 Yes