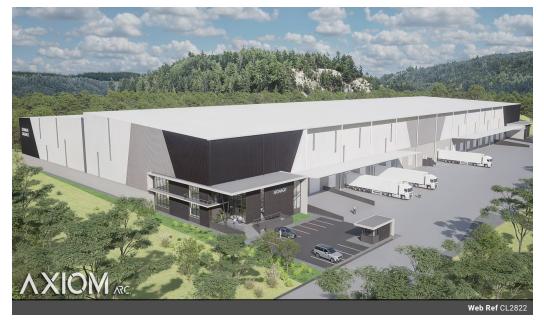

### 18000SQM WAREHOUSE DEVELOPMENT TO LET IN THE BRICKWORKS, GLEN ANIL, **DURBAN NORTH**

Warehouse to be developed in The Brickworks Logistics Park, Glen Anil

GLA: 18 000m2 Rental: POA (dependant on tenant specs) Superlink access Sprinkler systems Dock levellers plus on grade roller doors 24 hour security

Glen Anil forms part of the Durban North Suburbs. The node lays on the east and west of Old North Coast Road which links onto Chris Hani Road and the R102. The area is easily accessible from the N2 freeway. A massive logistics park development of approximately 55 ha is currently in construction phase with five boxes already completed and tenanted. The park is state of the art with massive eave height and super link accessibility. Further growth is planned for the area, as a new development will take place