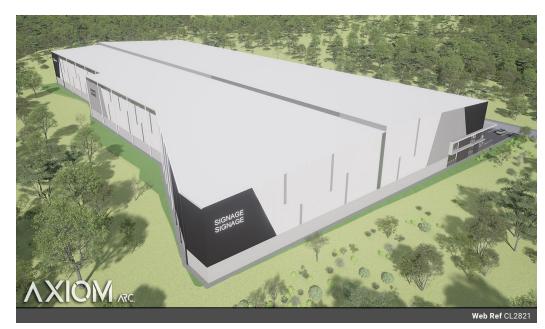

## 12000SQM WAREHOUSE DEVELOPMENT TO LET IN THE BRICKWORKS, GLEN ANIL, DURBAN NORTH

Warehouse to be developed in The Brickworks Logistics Park, Glen Anil

GLA: 12000m2 Rental: POA (dependant on tenant specs) Superlink access Sprinkler systems Dock levellers plus on grade roller doors 24 hour security

Glen Anil forms part of the Durban North Suburbs. The node lays on the east and west of Old North Coast Road which links onto Chris Hani Road and the R102. The area is easily accessible from the N2 freeway. A massive logistics park development of approximately 55 ha is currently in construction phase with five boxes already completed and tenanted. The park is state of the art with massive eave height and super link accessibility. Further growth is planned for the area, as a new development will take place