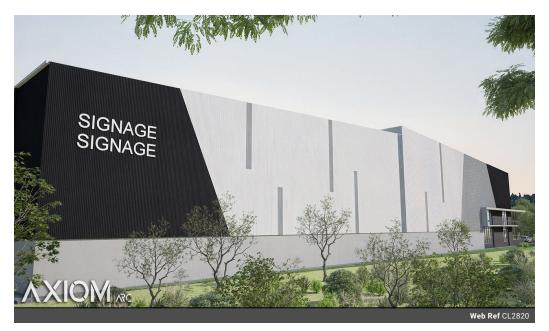

# 6000SQM WAREHOUSE DEVELOPMENT TO LET IN THE BRICKWORKS, GLEN ANIL, DURBAN NORTH

Warehouse to be developed in The Brickworks Logistics Park, Glen Anil

GLA: 6000m2 Rental: POA (dependant on tenant specs) Superlink access Sprinkler systems Dock levellers plus on grade roller doors 24 hour security

Glen Anil forms part of the Durban North Suburbs. The node lays on the east and west of Old North Coast Road which links onto Chris Hani Road and the R102. The area is easily accessible from the N2 freeway. A massive logistics park development of approximately 55 ha is currently in construction phase with five boxes already completed and tenanted. The park is state of the art with massive eave height and super link accessibility. Further growth is planned for the area, as a new development will take place