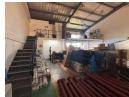

## 974m2 Warehouse To Let in Glen Anil

Industrial Warehouse Opportunity in Glen Anil, Durban

Property Specifications:

- 974m2 GLA
- R95/m2
- 3 Phase power
- Ample parking 24/7 Security

Location Overview:

Situated within the Durban North Suburbs, Glen Anil stands as a key player in the industrial landscape. Bounded by the old North Coast road on both sides and interconnected with North Coast Road (Chris Hani Road) and the R102, this area offers seamless accessibility from the N2.

## Features

Zoning Industrial

Sizes Interior Exterior Air Conditioning Floor Size 974m<sup>2</sup> Yes Yes Security Power 3 Phase Yes