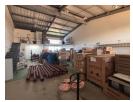

## 974m2 Warehouse To Let in Glen Anil

Industrial Warehouse Opportunity in Glen Anil, Durban

Property Specifications:

- 974m2 GLA
- R95/m2
- 3 Phase power
- Ample parking 24/7 Security

Location Overview:

Situated within the Durban North Suburbs, Glen Anil stands as a key player in the industrial landscape. Bounded by the old North Coast road on both sides and interconnected with North Coast Road (Chris Hani Road) and the R102, this area offers seamless accessibility from the N2.

## Features

Zoning Industrial

Sizes Interior Exterior Air Conditioning Floor Size 974m<sup>2</sup> Yes Yes Security Power 3 Phase Yes