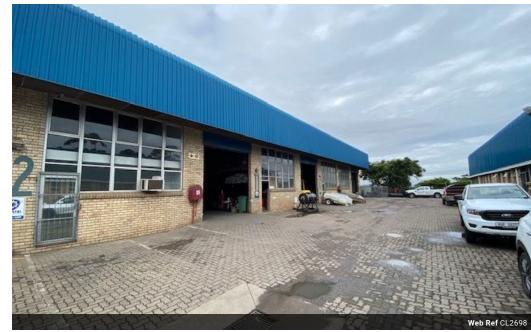

## 974m2 Warehouse To Let in Glen Anil

Industrial Warehouse Opportunity in Glen Anil, Durban

Property Specifications:

- 974m2 GLA
- R95/m2
- 3 Phase power
- Ample parking 24/7 Security

Location Overview:

Situated within the Durban North Suburbs, Glen Anil stands as a key player in the industrial landscape. Bounded by the old North Coast road on both sides and interconnected with North Coast Road (Chris Hani Road) and the R102, this area offers seamless accessibility from the N2.

## Features

Zoning Industrial

Sizes Interior Exterior Air Conditioning Floor Size 974m<sup>2</sup> Yes Yes Security Power 3 Phase Yes