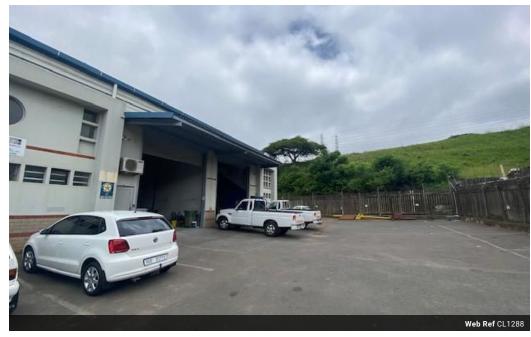

## 382m2 Warehouse To Let in Glen Anil

We are pleased to offer you the details of the industrial warehouse to let in Glen Anil, Durban.

Property Specifications:

- 382m2 GLA
- R82/m2
- 150 Amps
- Secure area

## Features

**Zoning** Industrial

InteriorExteriorSizesPower 3 PhaseYesSecurityYesFloor Size382m²Power Amps150