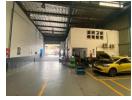

## 382m2 Warehouse To Let in Glen Anil

We are pleased to offer you the details of the industrial warehouse to let in Glen Anil, Durban.

Property Specifications:

- 382m2 GLA
- R82/m2
- 150 Amps
- Secure area

## Features

**Zoning** Industrial

InteriorExteriorSizesPower 3 PhaseYesSecurityYesFloor Size382m²Power Amps150