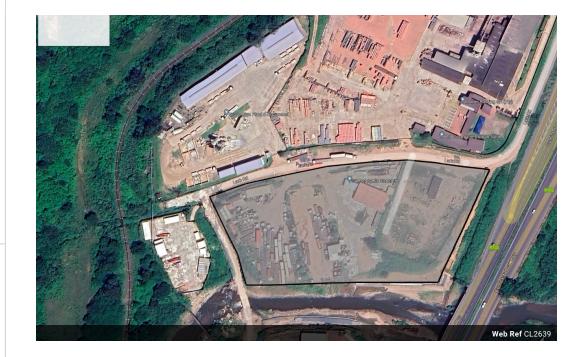

## 20 166sqm Industrial Yard on N2 Highway, Glen Anil, Durban North

We are pleased to offer you the details of the subject property listed in Glen Anil, Durban North.

Property Specifications:

- Close to KwaMashu offramp on N2 Highway
- 20 166m2 G Block Yard
- R705 810.00 + VAT (Triple Net)
- R35/sqm (Triple Net) - Super Link Access
- Electric Fenced
- 3 phase power
- Crusher run

## Features

| Interior         |     | Exterior |     | Sizes      |                      |
|------------------|-----|----------|-----|------------|----------------------|
| Air Conditioning | Yes | Security | Yes | Floor Size | 20,166m <sup>2</sup> |
| Power 3 Phase    | Yes |          |     |            |                      |