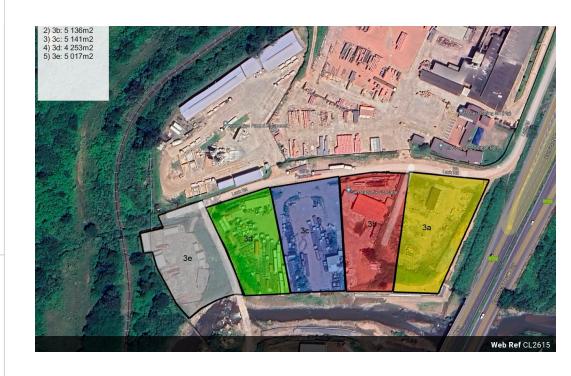

We are pleased to offer you the details of the subject property listed in Avoca, Glen Anil, Durban North.

Property Specifications:

- G Block Yard Area: 14,531sqm Yard Rental: R35/sqm = R508,585.00 (Triple Net)
- Super Link Access
- Fenced
- Lighting
- 3 phase power