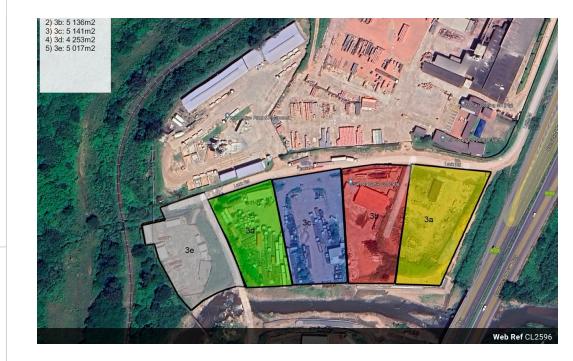

## 5018sqm Industrial Yard to let in Glen Anil, Durban North

We are pleased to offer you the details of the subject property listed in Glen Anil, Durban North.

Property Specifications:

- Yard Area: 5018sqm
- Yard Rental: R35/sqm = R175 630.00 (Triple Net)
- Super Link Access
- Fenced - Lighting
- 3 phase power