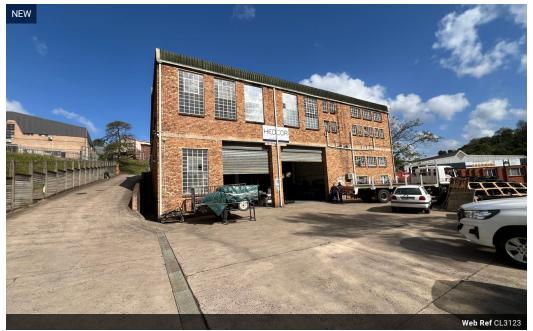

## 1450sqm Double Storey For Sale in Westmead

Floor Area - 1450sqm 2 units of +/-700sqm on top of each other Asking Price - R13m

- 3 Phase power 100 Amps
- Multiple on grade roller doors
- Roof height 6m on both units
  Small Truck Access
- Good Yard space

Westmead forms part of the western suburbs of Durban. The industrial node borders many main roads including the N3 to Pietermaritzburg. The area is heavy industrial and includes many logistics companies who find the area to be convenient. The area has a large labour force.