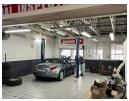

## R8,500,000

1100sqm Workshop for sale in Central Pinetown

Floor Area - 1100sqm Selling Price - R8,500,000.00 +VAT

- Street Frontage
- 3 Phase power Approx
- Spray Booth
- Wash Bay
- Multiple on grade roller doors
- Roof height 5m Great natural light

## Features

**Zoning** Industrial

Sizes Interior Exterior Air Conditioning 1,100m<sup>2</sup> Yes Yes Floor Size Security Power 3 Phase Yes