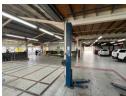

## R8,500,000

1100sqm Workshop for sale in Central Pinetown

Floor Area - 1100sqm Selling Price - R8,500,000.00 +VAT

- Street Frontage
- 3 Phase power Approx
- Spray Booth
- Wash Bay
- Multiple on grade roller doors
- Roof height 5m Great natural light

## Features

**Zoning** Industrial

Sizes Interior Exterior Air Conditioning 1,100m<sup>2</sup> Yes Yes Floor Size Security Power 3 Phase Yes