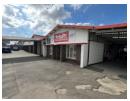

## R8,500,000

1100sqm Workshop for sale in Central Pinetown

Floor Area - 1100sqm Selling Price - R8,500,000.00 +VAT

- Street Frontage
- 3 Phase power Approx
- Spray Booth
- Wash Bay
- Multiple on grade roller doors
- Roof height 5m Great natural light