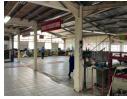

## R8,500,000

1100sqm Workshop for sale in Central Pinetown

Floor Area - 1100sqm Selling Price - R8,500,000.00 +VAT

- Street Frontage
- 3 Phase power Approx
- Spray Booth
- Wash Bay
- Multiple on grade roller doors
- Roof height 5m Great natural light

## Features

**Zoning** Industrial

Sizes Interior Exterior Air Conditioning 1,100m<sup>2</sup> Yes Yes Floor Size Security Power 3 Phase Yes