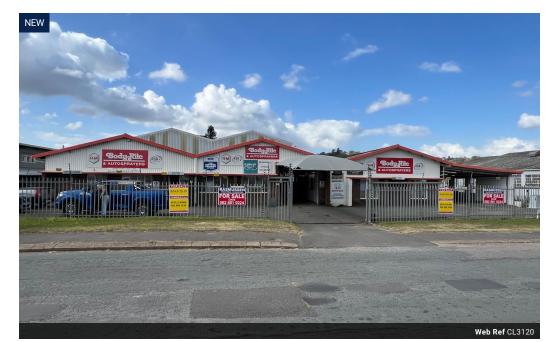

## R8,500,000

1100sqm Workshop for sale in Central Pinetown

Floor Area - 1100sqm Selling Price - R8,500,000.00 +VAT

- Street Frontage
- 3 Phase power Approx
- Spray Booth
- Wash Bay
- Multiple on grade roller doors
- Roof height 5m Great natural light

## Features

**Zoning** Industrial

Sizes Interior Exterior Air Conditioning 1,100m<sup>2</sup> Yes Yes Floor Size Security Power 3 Phase Yes