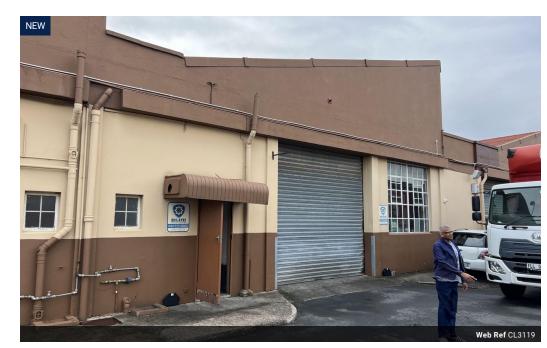

## 031 5311103

Suite 1 The Corals 7 Campbell Drive Umhlanga 4319

R4,936,000

617sqm Mini Factory For Sale in a secure park in Pinetown

Floor Area - 617sqm Yard Area - Common Yard Asking Price - R4,936,000.00 +VAT Vacant Occupation

- 3 Phase power 1 on grade roller door Roof height 6m
- Great natural light
- Super Link Access

Westmead forms part of the western suburbs of Durban. The industrial node borders many main roads including the N3 to Pietermaritzburg. The area is heavy industrial and includes many logistics companies who find the area to be convenient. The area has a large labour force.