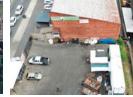

Fully Tenanted

Ground Floor - Tenant 1 - Expiry 28/02/2026 - Monthly Rent R62,447.53 - Escalation 10%
Lower Ground Floor - Tenant 2 - Expiry 31/12/2026 - Monthly Rent R27,500.00 - Escalation 8%
Yard - Tenant 3 - Expiry 31/08/2029 - Monthly Rent R37,547.51 - Escalation 10%

## Features

**Zoning** Industrial

 Interior
 Exterior
 Sizes

 Power 3 Phase
 Yes
 Security
 Yes
 Floor Size

1.175m<sup>2</sup>