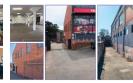

## 031 5311103

Suite 1 The Corals 7 Campbell Drive Umhlanga 4319

R11,950,000

Investment Property For Sale in New Germany, Pinetown

Property Specifications:

Floor Area - 1175sqm Asking Price - R 11,95m Rates - R14,423.47

Fully Tenanted

Ground Floor - Tenant 1 - Expiry 28/02/2026 - Monthly Rent R62,447.53 - Escalation 10%
Lower Ground Floor - Tenant 2 - Expiry 31/12/2026 - Monthly Rent R27,500.00 - Escalation 8%
Yard - Tenant 3 - Expiry 31/08/2029 - Monthly Rent R37,547.51 - Escalation 10%

Total Monthly Rent R127,495.04 Total Annual Rent R1,529,940.48

New Germany forms part of the western suburbs of Durban. The node is east of Pinetown and accessed via the M19 from Umgeni Road in Durban. The node is known to be heavy industrial as a large supply of power can be found, it is accompanied with moderate rentals. The area is amongst many public transport stops and convenient amenities

## Features

**Zoning** Industrial

 Interior
 Exterior
 Sizes

 Power 3 Phase
 Yes
 Security
 Yes
 Floor Size

1.175m<sup>2</sup>