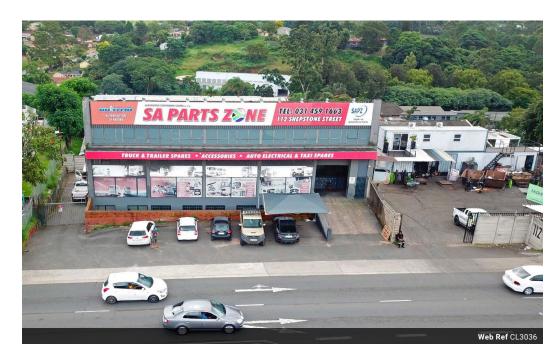

## 031 5311103

Suite 1 The Corals 7 Campbell Drive Umhlanga 4319

R11,950,000

Investment Property For Sale in New Germany, Pinetown

Property Specifications:

Floor Area - 1175sqm Asking Price - R 11,95m Rates - R14,423.47

Fully Tenanted

Ground Floor - Tenant 1 - Expiry 28/02/2026 - Monthly Rent R62,447.53 - Escalation 10%
Lower Ground Floor - Tenant 2 - Expiry 31/12/2026 - Monthly Rent R27,500.00 - Escalation 8%
Yard - Tenant 3 - Expiry 31/08/2029 - Monthly Rent R37,547.51 - Escalation 10%

Total Monthly Rent R127,495.04 Total Annual Rent R1,529,940.48

New Germany forms part of the western suburbs of Durban. The node is east of Pinetown and accessed via the M19 from Umgeni Road in Durban. The node is known to be heavy industrial as a large supply of power can be found, it is accompanied with moderate rentals. The area is amongst many public transport stops and convenient amenities