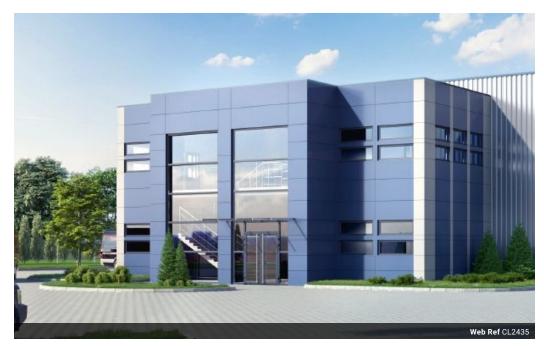

### 8966m2 Industrial Yard For Sale in Mahogany Ridge

Welcome to Giba Business Estate – where innovation meets opportunity. This premier development boasts a range of features designed to elevate your business to new heights.

Key Features:

- Expansive Development: Giba Business Estate offers a total engineered platform spanning over 200,000 square meters. This carefully planned space includes 22 dedicated sites tailored for light industry, warehousing, and allied logistics sectors.