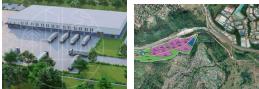

### 8966m2 Industrial Yard For Sale in Mahogany Ridge

Welcome to Giba Business Estate – where innovation meets opportunity. This premier development boasts a range of features designed to elevate your business to new heights.

Key Features:

- Expansive Development: Giba Business Estate offers a total engineered platform spanning over 200,000 square meters. This carefully planned space includes 22 dedicated sites tailored for light industry, warehousing, and allied logistics sectors.

- Strategic Accessibility: Enjoy seamless connectivity with easy access to major arterial routes, including the N3, N2, and a direct route to the port. This strategic location ensures efficient transportation links for your business operations.